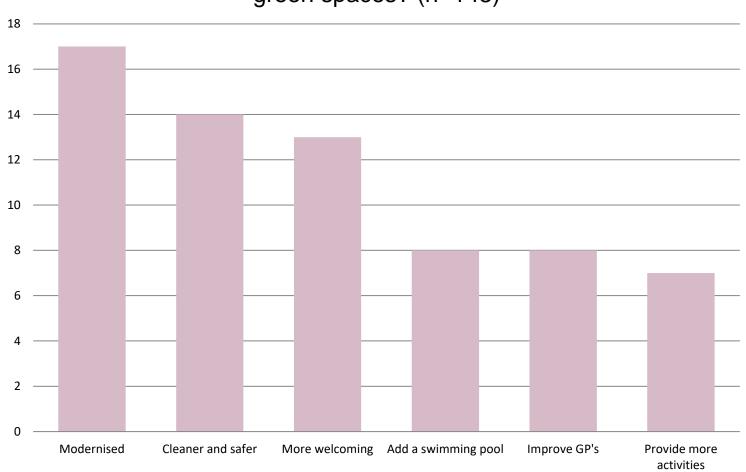

## What do you **want to change** about the existing Community, Sports & Phoenix Centres, GP surgery and green spaces? (n=143)