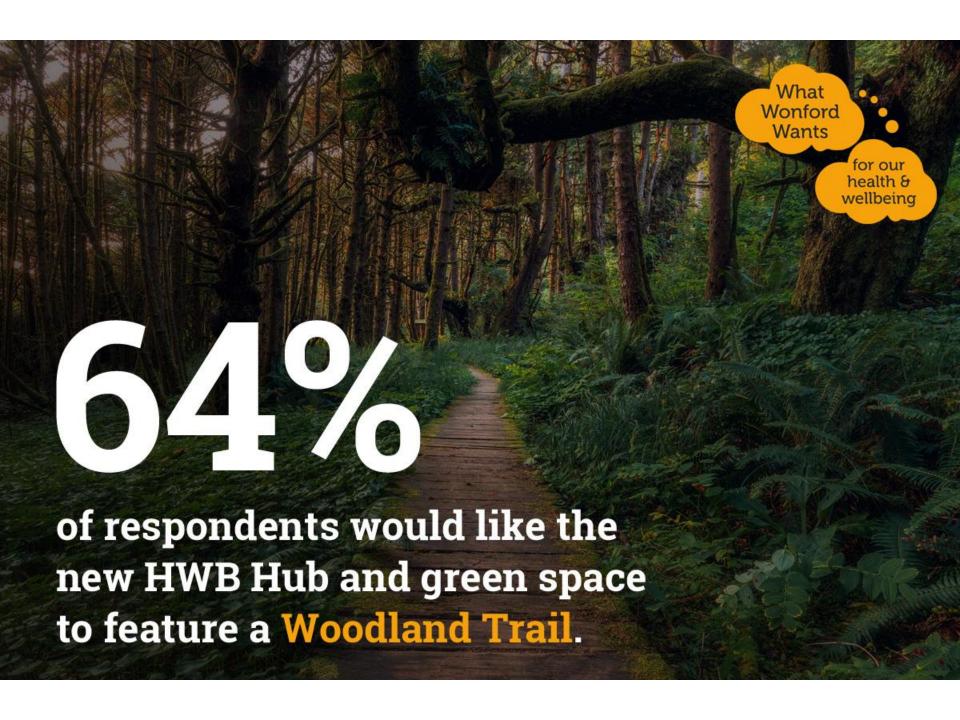

What 6 outdoor spaces, activities & facilities would you or your household like to use in the new HWB Hub and green spaces? (n=299)