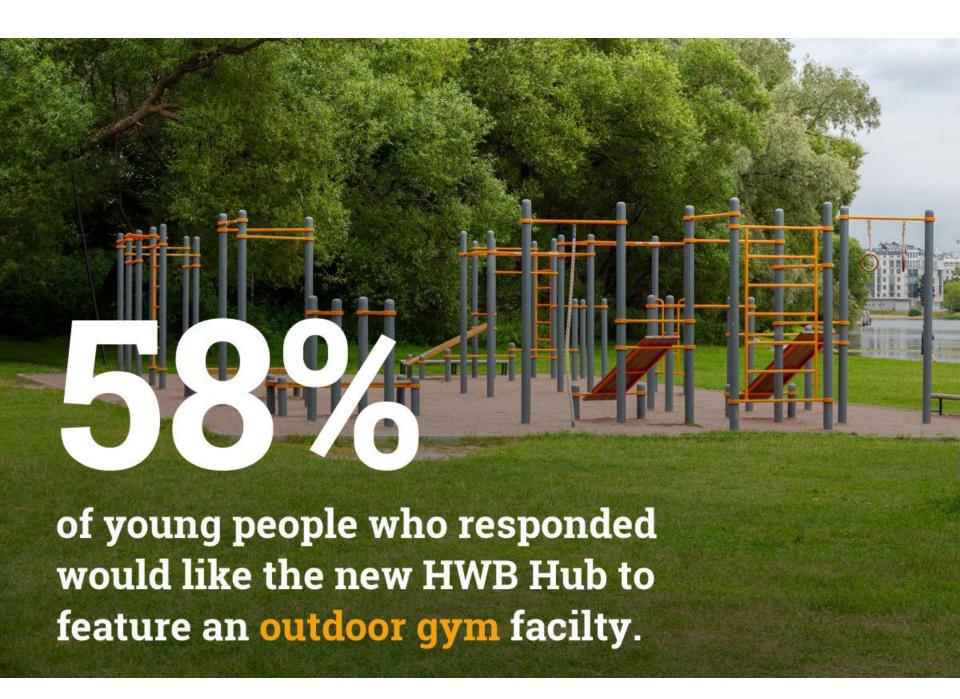

#### What 10 things you'd like to have in a new Wonford Health and Well-Being Hub? (Young people n=72)

What 10 health & well-being support services would you or your household like to use at the new HWB Hub? (n=292)