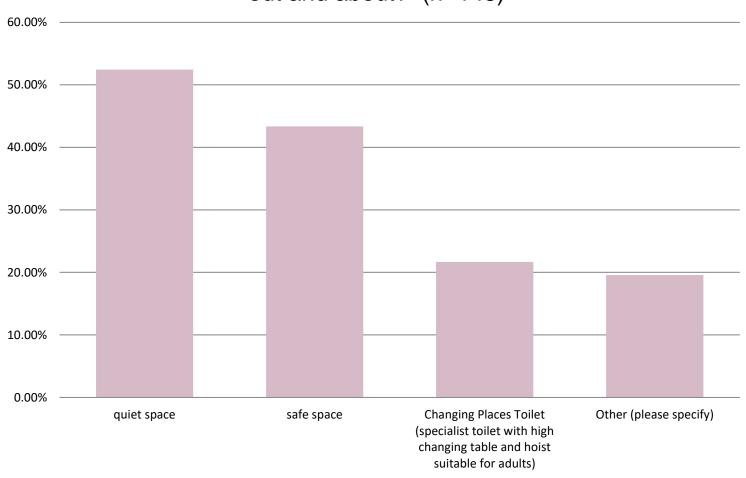

## Do you or anyone in your household have any **physical or emotional needs** that need to be met when you're out and about? (n=143)

What 7 **social activities and facilities** you or your household would like to use in the new HWB Hub? (n=310)