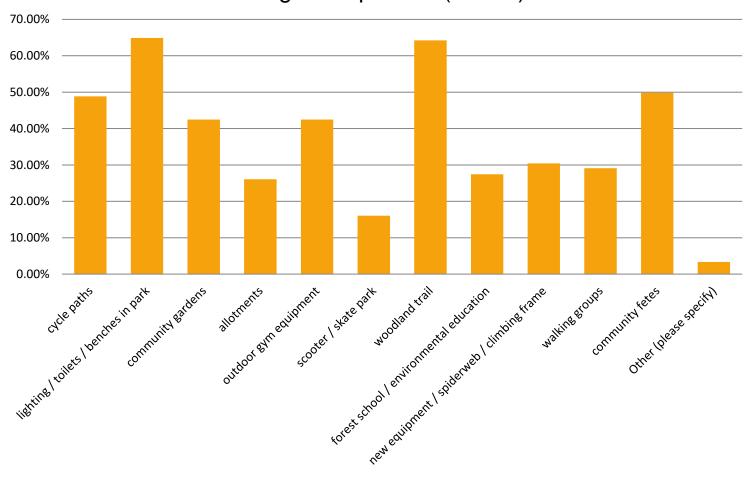

What 6 outdoor spaces, activities & facilities would you or your household like to use in the new HWB Hub and green spaces? (n=299)