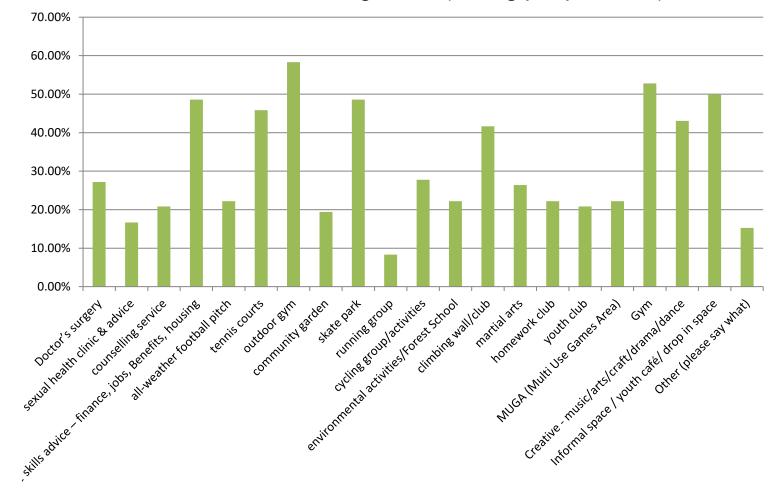

## What 10 **physical facilities & activities** would you or your household like to use at the new HWB Hub? (n=286)

The children of this area are desperate to have something to be a part of, to keep them off the streets and bring them together as a community.