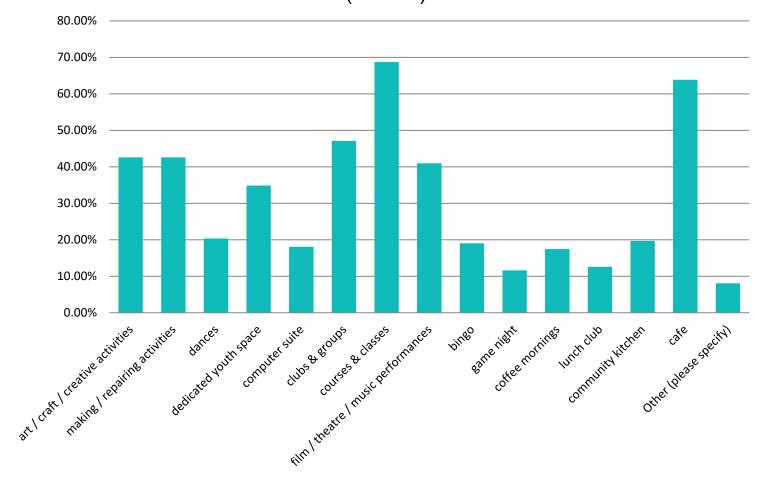

## Do you or anyone in your household have any **physical or emotional needs** that need to be met when you're out and about? (n=143)

What 7 **social activities and facilities** you or your household would like to use in the new HWB Hub? (n=310)