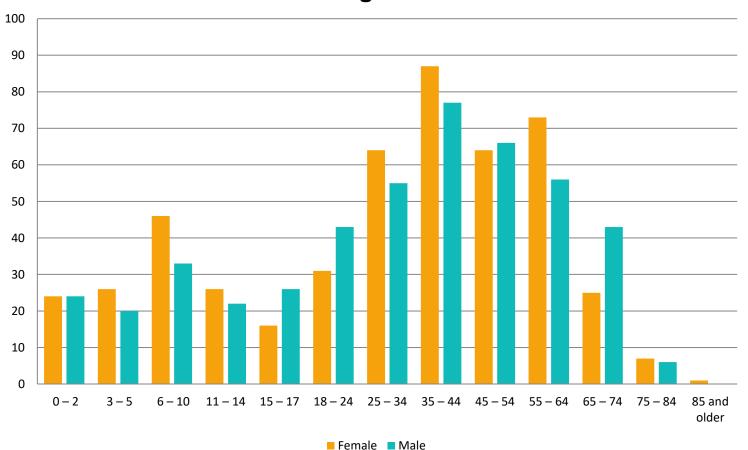

# Wonford Health and Wellbeing Hub

Survey results - August 2020

#### Introduction

In July and August we conducted two online surveys to find out what local residents wanted to see in the new Wonford Health and Well-Being Hub. One was with the general public, and the other with pupils from two local secondary schools, Isca Academy and St Peter's.

- ➤ General survey: 341 households, 980 residents (80% Wonford residents)
- Schools survey: 80 responses
- Surveys for young people and people with disabilities is still ongoing.



Very excited at the prospect of a new community hub with modern ideas and some activities which have been lost over time. Like the lunch club and dances!

### Total Wonford survey respondents (residents) by **age**and gender



## Do you or anyone in your household have any **physical or emotional needs** that need to be met when you're out and about? (n=143)



What 7 **social activities and facilities** you or your household would like to use in the new HWB Hub? (n=310)





What 6 outdoor spaces, activities & facilities would you or your household like to use in the new HWB Hub and green spaces? (n=299)





#### What 10 things you'd like to have in a new Wonford Health and Well-Being Hub? (Young people n=72)





What 10 health & well-being support services would you or your household like to use at the new HWB Hub? (n=292)





## What 10 **physical facilities & activities** would you or your household like to use at the new HWB Hub? (n=286)





The children of this area are desperate to have something to