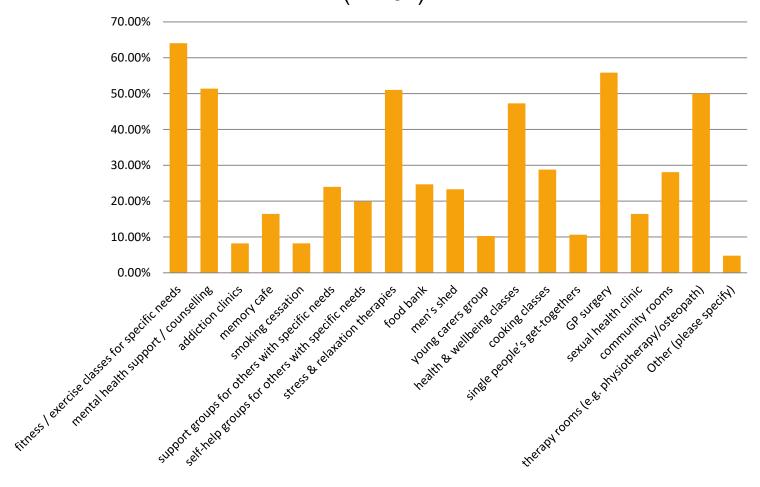

#### What 10 things you'd like to have in a new Wonford Health and Well-Being Hub? (Young people n=72)

What 10 health & well-being support services would you or your household like to use at the new HWB Hub? (n=292)