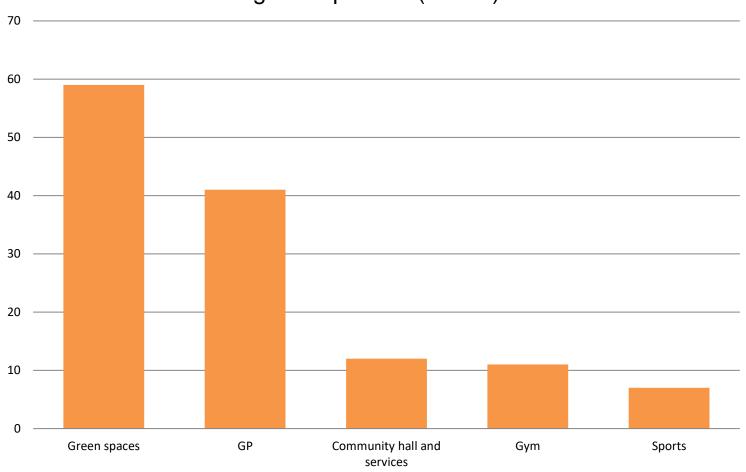

## What do you want to keep from the existing Community, Sports & Phoenix Centre, GP surgery and green spaces? (n=143)

Wonford needs a friendly and usable community hub to bring people together and have lots of things to do for all ages. I hope Wonford residents don't have very long to wait!