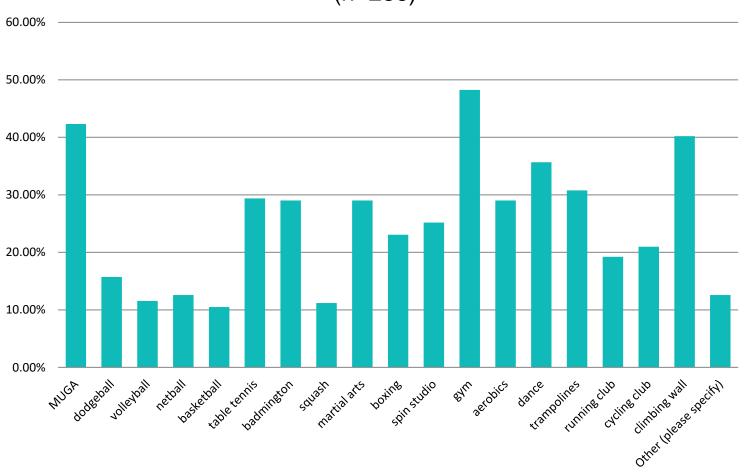

## What 10 **physical facilities & activities** would you or your household like to use at the new HWB Hub? (n=286)

The children of this area are desperate to have something to be a part of, to keep them off the streets and bring them together as a community.