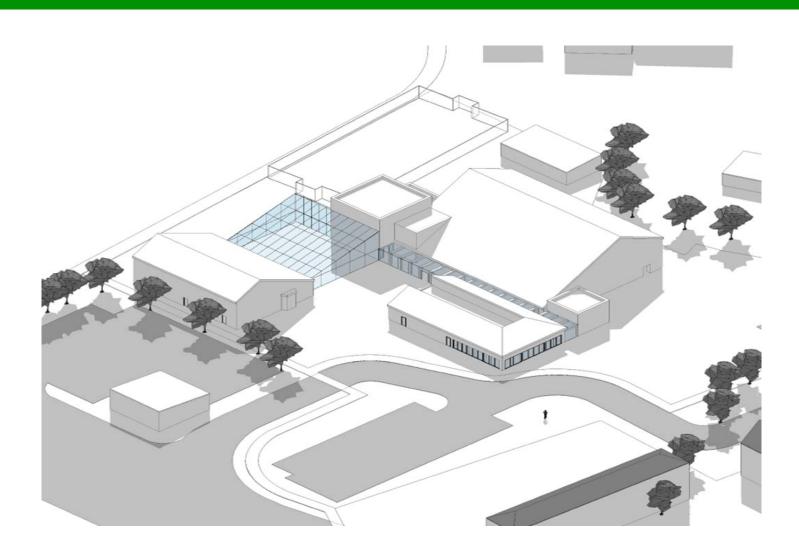

- · Activity Hall (4 Courts Sports Hall) with acoustic divider
- · Café and Community Area looking towards the fields
- GPs Surgery to the North of the site close to designated and disabled car park
- 10x10m Community Studio on the first floor
- Gym and studios on the first floor with terrace overlooking the fields

- Outdoor facilities to the south of the site.
   Skate-park positioned next to the existing BMX Pump Track
- Reduction of public car park, improvement of cycle and pedestrian connection, woodtrail to link the Ludwell Park