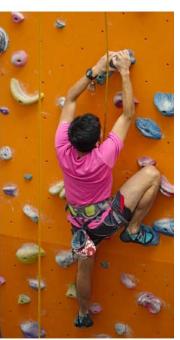

- Climbing Wall
- · Office/Consultation room
- · Community Studio
- 12m x 12m Studio
- Spin Studio
- · 40 stations gym floor
- Changing rooms

#### CUMBING WALL

Included in both options.

Facilities include most of the sports provided in option 5, but only for **training and** recreational purposes, not for competition.

Enhanced outdoor facilities included are: