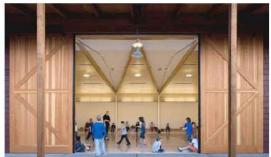

# **Community Centre**

- · Lobby, Entrance, Reception
- Office
- Activity Hall (4 Badminton Courts)
- · Changing rooms
- Toilets (including Accessible Change)
- Activity Rooms
- Community Kitchen and Cafe

- · Activity Hall (4 Courts Sports Hall) with acoustic divider
- · Café and Community Area looking towards the fields
- GPs Surgery to the North of the site close to designated and disabled car park
- 10x10m Community Studio on the first floor
- Gym and studios on the first floor with terrace overlooking the fields