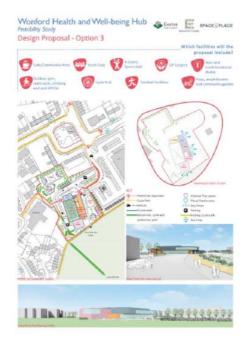

### Chosen Option/Facility Mix

Option 5 combines the needs of the community and the aims of Exeter City Council to provide a provision of sport facilities for the wider city of Exeter by not losing existing Sports Hall users. Supporting Sport England principles.

- · Activity Hall (4 Courts Sports Hall) with acoustic divider
- · Café and Community Area looking towards the fields
- GPs Surgery to the North of the site close to designated and disabled car park
- 10x10m Community Studio on the first floor
- Gym and studios on the first floor with terrace overlooking the fields

- Outdoor facilities to the south of the site.
   Skate-park positioned next to the existing BMX Pump Track
- Reduction of public car park, improvement of cycle and pedestrian connection, woodtrail to link the Ludwell Park