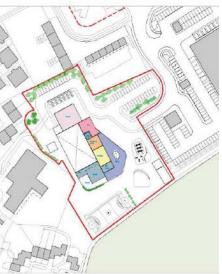

Community focused facilities provided include most of the activities provided in the chosen option 5. Sports (Yoga, Aerobics, etc.) and Social activities to be developed in the Community Hall. Community Café included. Open and accessible building.

Improved provision of activities.

#### CUMBING WALL

Included in both options.

Facilities include most of the sports provided in option 5, but only for **training and** recreational purposes, not for competition.

Enhanced outdoor facilities included are:

- MUGA
- Football changing
- Pedestrian and cycle paths
  - Community Garden

- a) The option was not developed during the Feasibility Stage further surveys and exploratory work will be required to understand the viability of the potential solution
- b) The notional layout is based on the structural and M&E alterations being readily achievable in a cost efficient manner.