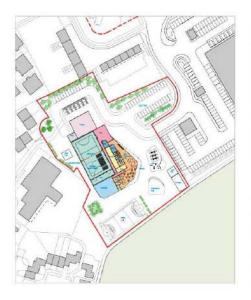

### Chosen Option/Facility Mix

Option 5 combines the needs of the community and the aims of Exeter City Council to provide a provision of sport facilities for the wider city of Exeter by not losing existing Sports Hall users. Supporting Sport England principles.

- · Activity Hall (4 Courts Sports Hall) with acoustic divider
- · Café and Community Area looking towards the fields
- GPs Surgery to the North of the site close to designated and disabled car park
- 10x10m Community Studio on the first floor
- Gym and studios on the first floor with terrace overlooking the fields

- Outdoor facilities to the south of the site.
   Skate-park positioned next to the existing BMX Pump Track
- Reduction of public car park, improvement of cycle and pedestrian connection, woodtrail to link the Ludwell Park