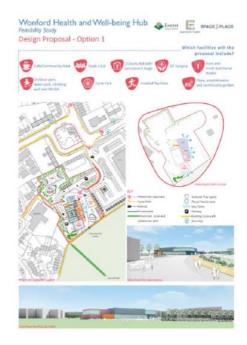

### Chosen Option/Facility Mix

Option 5 combines the needs of the community and the aims of Exeter City Council to provide a provision of sport facilities for the wider city of Exeter by not losing existing Sports Hall users. Supporting Sport England principles.

- · Activity Hall (4 Courts Sports Hall) with acoustic divider
- · Café and Community Area looking towards the fields
- GPs Surgery to the North of the site close to designated and disabled car park
- 10x10m Community Studio on the first floor
- Gym and studios on the first floor with terrace overlooking the fields

- Outdoor facilities to the south of the site.
   Skate-park positioned next to the existing BMX Pump Track
- Reduction of public car park, improvement of cycle and pedestrian connection, woodtrail to link the Ludwell Park