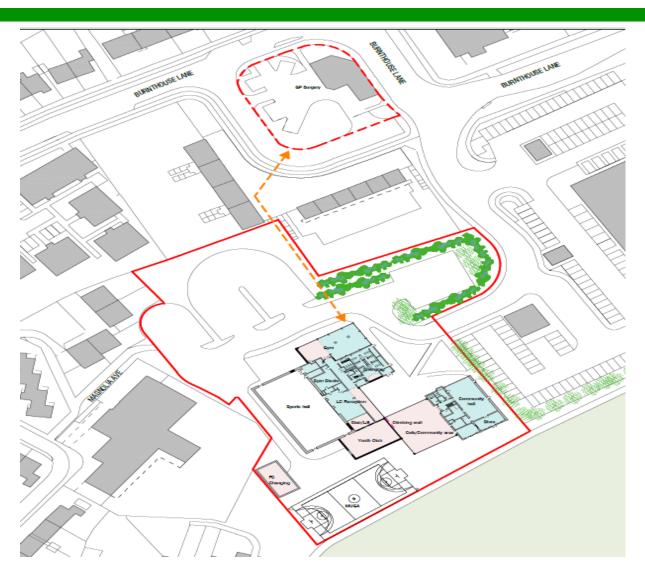

### Chosen Option/Facility Mix

Option 5 combines the needs of the community and the aims of Exeter City Council to provide a provision of sport facilities for the wider city of Exeter by not losing existing Sports Hall users. Supporting Sport England principles.

- · Activity Hall (4 Courts Sports Hall) with acoustic divider
- · Café and Community Area looking towards the fields
- GPs Surgery to the North of the site close to designated and disabled car park
- 10x10m Community Studio on the first floor
- Gym and studios on the first floor with terrace overlooking the fields

- Outdoor facilities to the south of the site.
   Skate-park positioned next to the existing BMX Pump Track
- Reduction of public car park, improvement of cycle and pedestrian connection, woodtrail to link the Ludwell Park