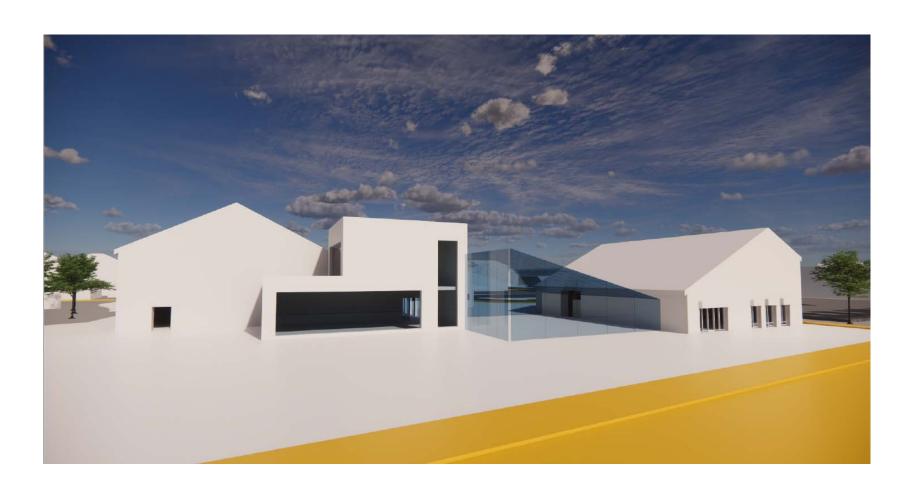

- · Activity Hall (4 Courts Sports Hall) with acoustic divider
- · Café and Community Area looking towards the fields
- GPs Surgery to the North of the site close to designated and disabled car park
- 10x10m Community Studio on the first floor
- Gym and studios on the first floor with terrace overlooking the fields

- Outdoor facilities to the south of the site.
   Skate-park positioned next to the existing BMX Pump Track
- Reduction of public car park, improvement of cycle and pedestrian connection, woodtrail to link the Ludwell Park