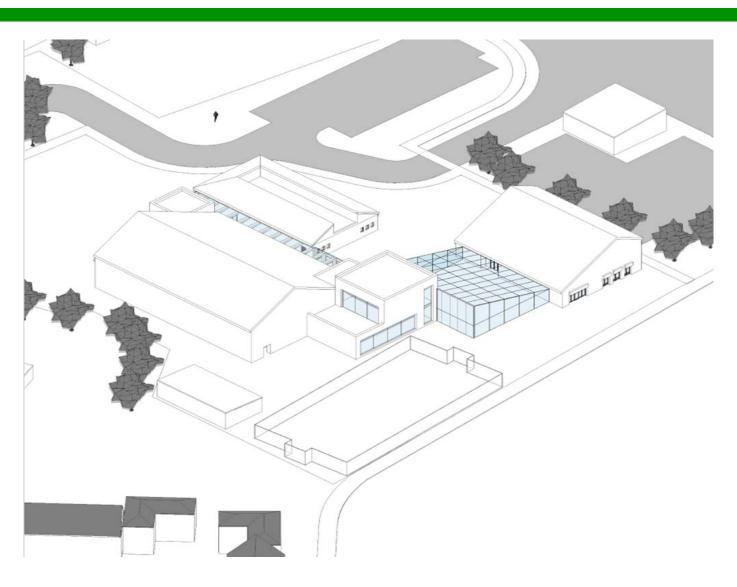

### Chosen Option/Facility Mix

Option 5 combines the needs of the community and the aims of Exeter City Council to provide a provision of sport facilities for the wider city of Exeter by not losing existing Sports Hall users. Supporting Sport England principles.

- · Activity Hall (4 Courts Sports Hall) with acoustic divider
- · Café and Community Area looking towards the fields
- GPs Surgery to the North of the site close to designated and disabled car park
- 10x10m Community Studio on the first floor
- Gym and studios on the first floor with terrace overlooking the fields

- Outdoor facilities to the south of the site.
   Skate-park positioned next to the existing BMX Pump Track
- Reduction of public car park, improvement of cycle and pedestrian connection, woodtrail to link the Ludwell Park