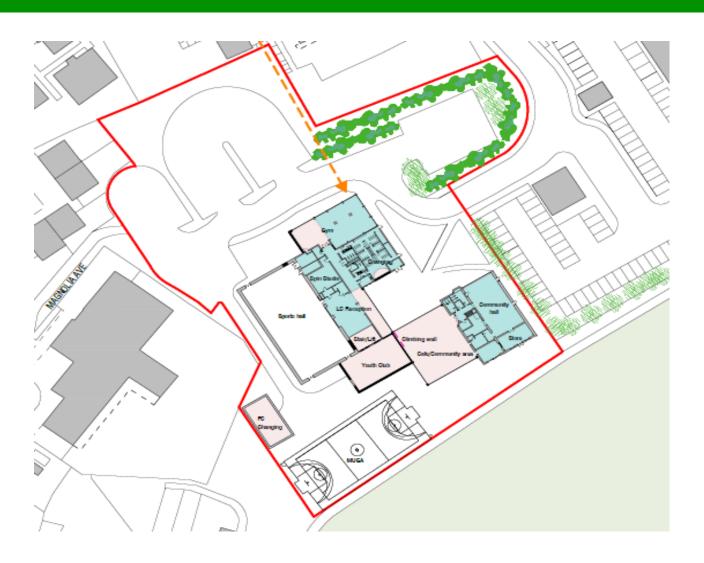

Community focused facilities provided include most of the activities provided in the chosen option 5. Sports (Yoga, Aerobics, etc.) and Social activities to be developed in the Community Hall. Community Café included. Open and accessible building.

#### CUMBING WALL

Included in both options.

Facilities include most of the sports provided in option 5, but only for **training and** recreational purposes, not for competition.

Enhanced outdoor facilities included are:

- MUGA
- Football changing
- Pedestrian and cycle paths
  - Community Garden

- a) The option was not developed during the Feasibility Stage further surveys and exploratory work will be required to understand the viability of the potential solution
- b) The notional layout is based on the structural and M&E alterations being readily achievable in a cost efficient manner.