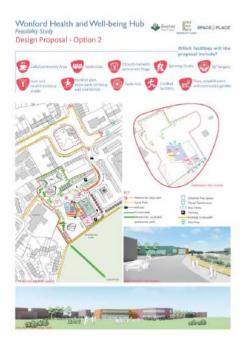

Community focused facilities provided include most of the activities provided in the chosen option 5. Sports (Yoga, Aerobics, etc.) and Social activities to be developed in the Community Hall. Community Café included. Open and accessible building.

Improved provision of activities.

#### CUMBING WALL

Included in both options.

Facilities include most of the sports provided in option 5, but only for **training and** recreational purposes, not for competition.

Enhanced outdoor facilities included are:

- MUGA
- Football changing
- Pedestrian and cycle paths
  - Community Garden

- a) The option was not developed during the Feasibility Stage further surveys and exploratory work will be required to understand the viability of the potential solution
- b) The notional layout is based on the structural and M&E alterations being readily achievable in a cost efficient manner.