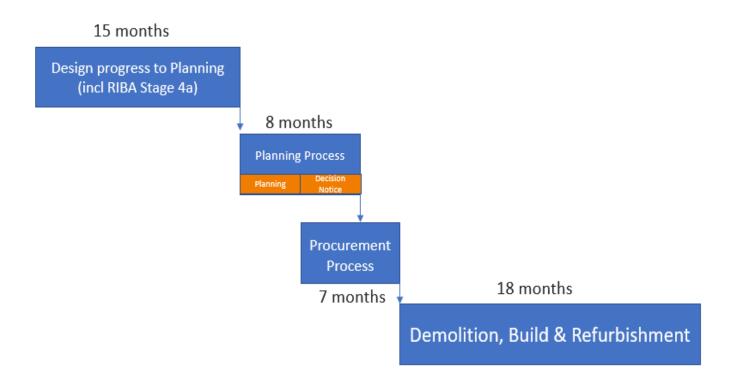

#### Overview of process in this next Stage :

- 1. Appoint Design team
- 2. Undertake Surveys & further exploratory work
- 3. Commence design
- 4. Ongoing engagement with community during design development
- 5. Design Consultation Sessions (formal)
- Submit Planning Application